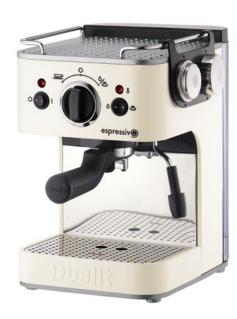

## **Technical specification**

Loading: 1.25Kw

Dimensions (cm): 20.5 x 28.5 x 32.5

Weight (kg): 5.8

Colours: Polished chrome & Cream

**Dualit Limited** 

County Oak Way Crawley West Sussex RH11 7ST t: +44(0)1293 652 500 f: +44(0)1293 652 555 info@dualit.com www.dualit.com